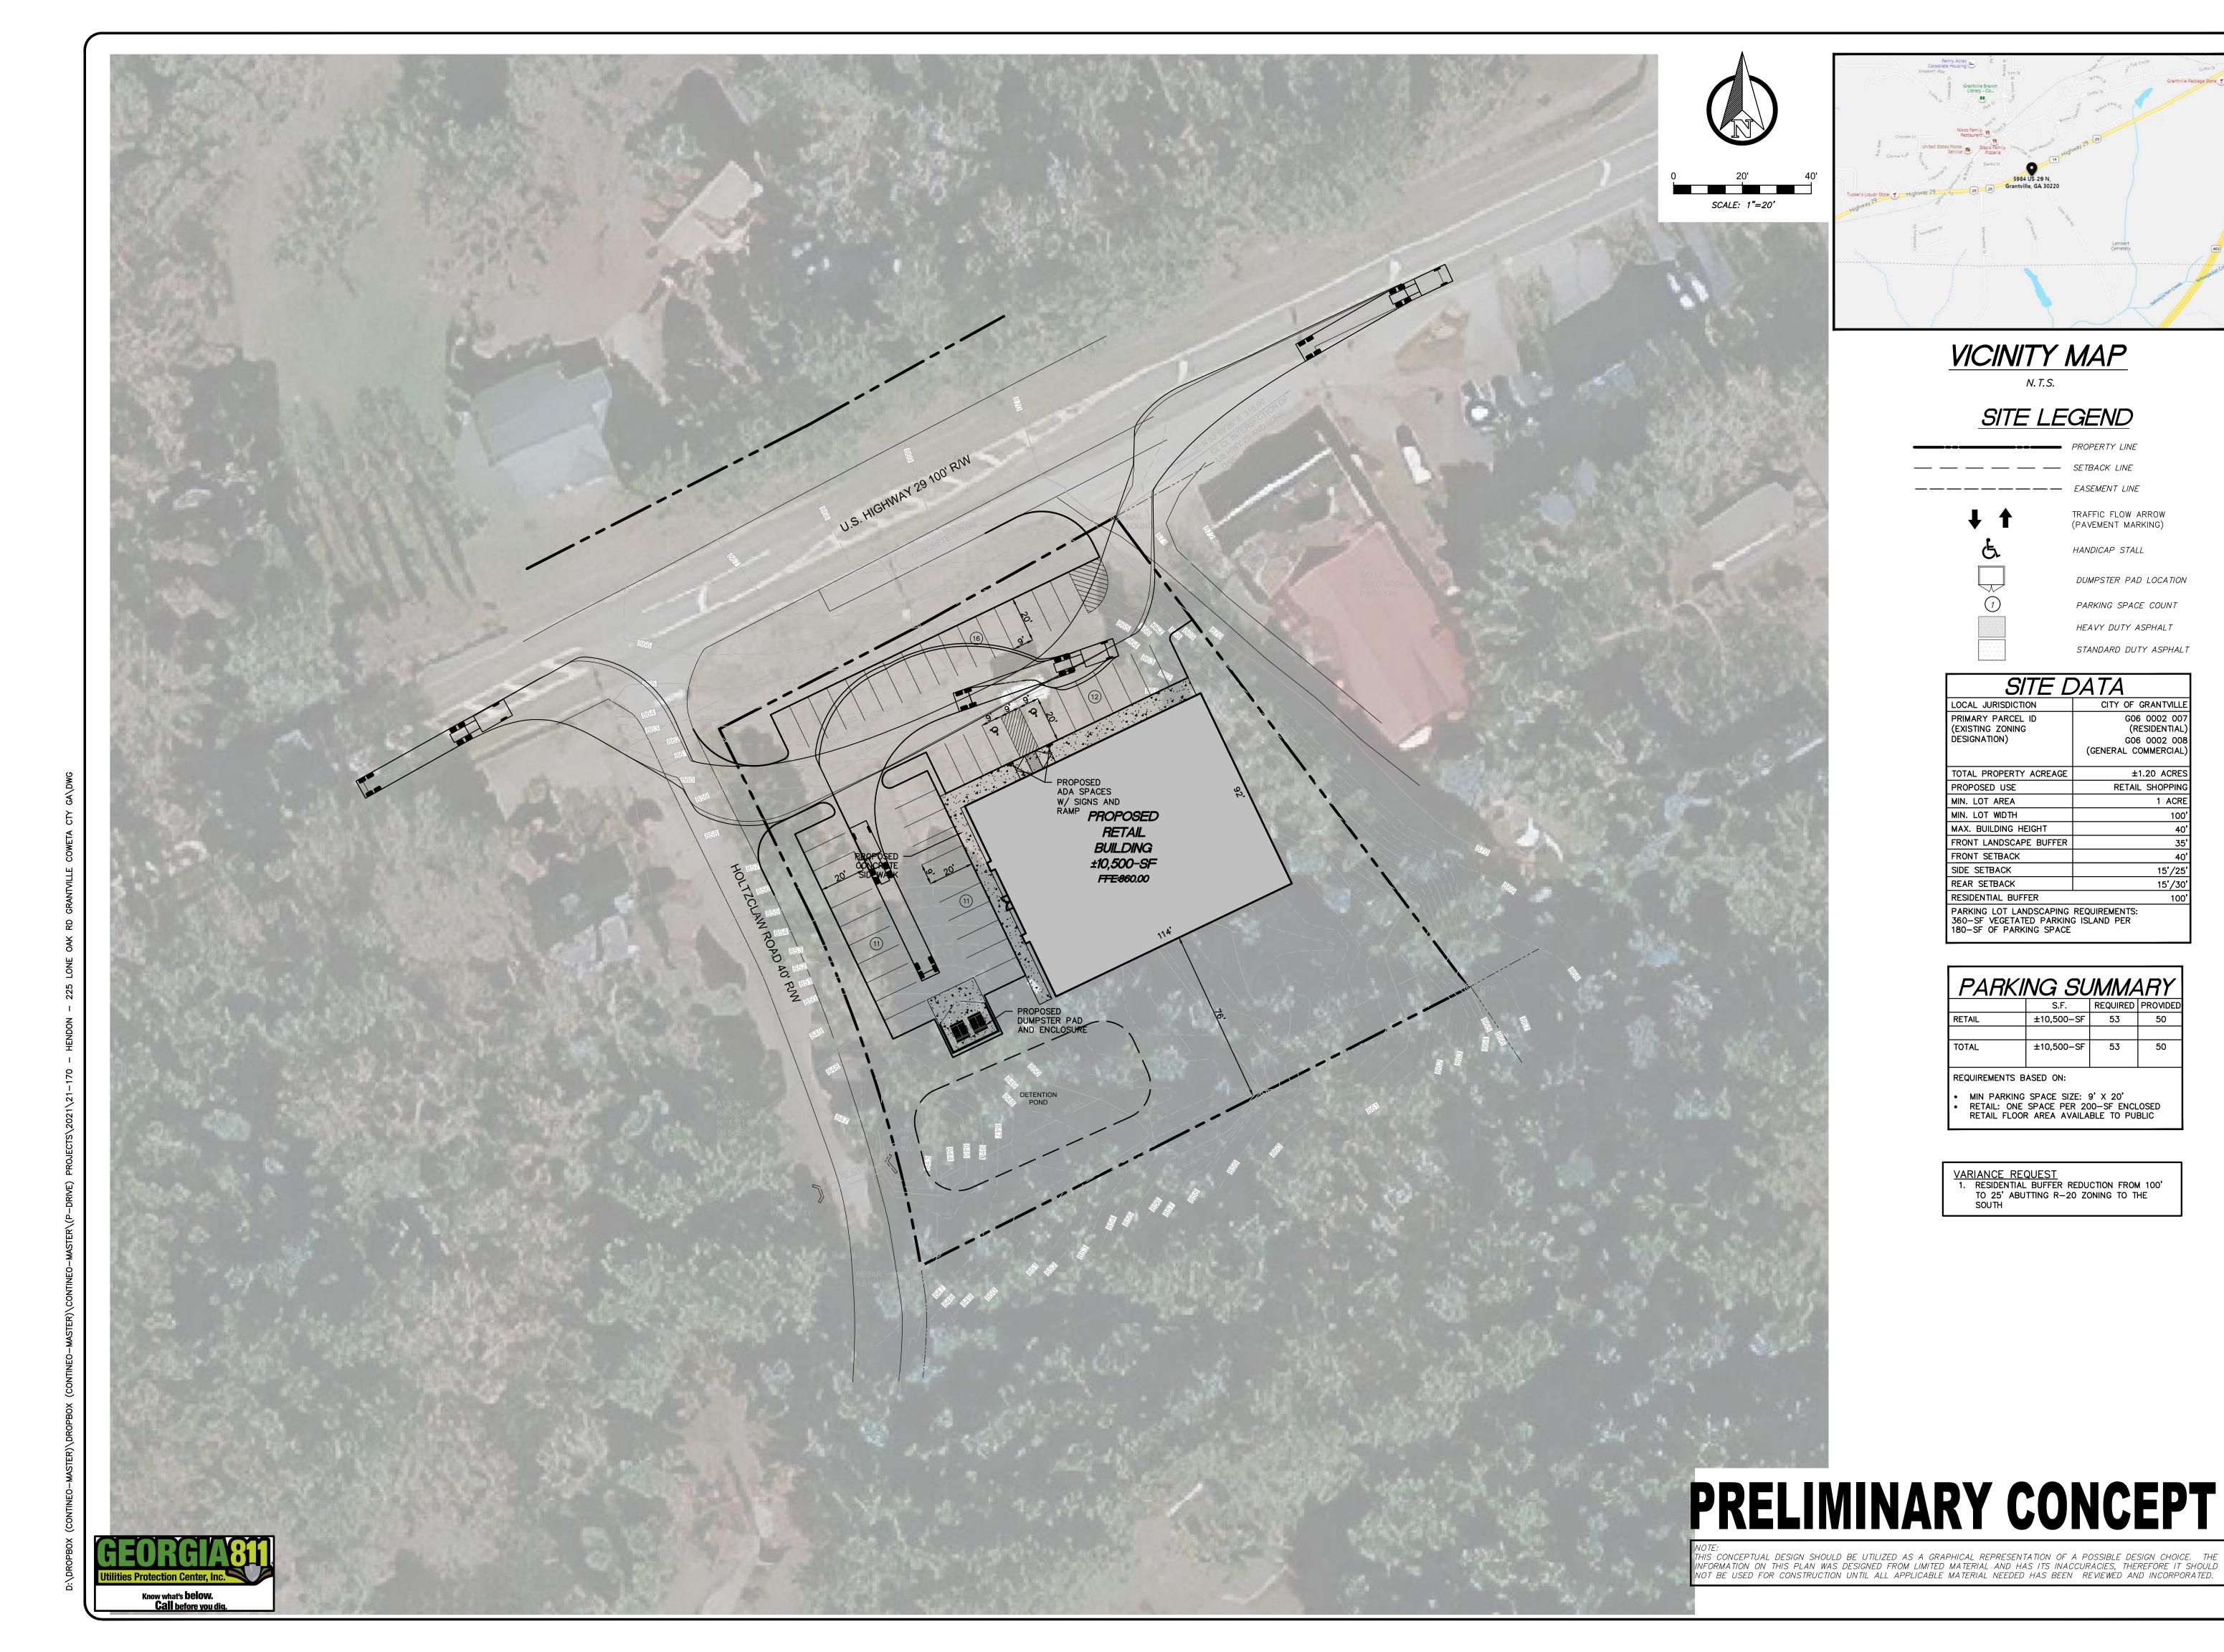

### **NEW BUSINESS**

Rezoning Application for Parcels G06-0002-008 – Holtzclaw Road at US Hwy 29, (0.73 Acres)

- Current Zoning R20 Single Family Residential
- Current Land Use Undeveloped
- Requested zoning district in Grantville General Commercial (GC)
- Conceptual Site Plan exhibit prepared by Contineo Group

| Property is currently undeveloped and unused.                                                                                                                   |                 |                                    |  |
|-----------------------------------------------------------------------------------------------------------------------------------------------------------------|-----------------|------------------------------------|--|
|                                                                                                                                                                 |                 |                                    |  |
| 12. Intent of Rezoning: (Detaile                                                                                                                                |                 |                                    |  |
| (Attach separate sheets as necessary. Indicate if additional pages are attached.)  Property will be consolidated with adjacent tract, which is already zoned GC |                 |                                    |  |
|                                                                                                                                                                 |                 |                                    |  |
|                                                                                                                                                                 |                 | ding, with associated parking.     |  |
| a buffer reduction will also be required to reduce the residential buffer from 100' to 25' in order to accommodate the detention pond.                          |                 |                                    |  |
|                                                                                                                                                                 |                 | rty acreage to be paid in advance. |  |
| Rezoning Application Fee l                                                                                                                                      |                 | rty acreage to be paid in advance. |  |
| Property Size (Acres)                                                                                                                                           | 1.27            |                                    |  |
| Rezoning Fee / Ac                                                                                                                                               | \$200 / Ac      |                                    |  |
| <b>Total Rezoning Fee</b>                                                                                                                                       | \$254.00        | (Maximum Fee \$10,000)             |  |
| 14. Does the proposed property use require Development of Regional Impact (DRI)<br>Approval?                                                                    |                 |                                    |  |
| ( ) Yes (X) No                                                                                                                                                  |                 |                                    |  |
| 15. Fee for DRI Application based on property acreage to be paid in advance. This fee is in addition to Rezoning Application Fees.                              |                 |                                    |  |
| Development of Regional In                                                                                                                                      | mpact (DRI) Fee | Determination:                     |  |
| Base Charge                                                                                                                                                     | \$3,000.00      |                                    |  |
| Property Size (Acres)                                                                                                                                           | N/A             |                                    |  |
| DRI Application Fee / Ac                                                                                                                                        | \$20.00 / Ac    |                                    |  |
| Total DRI Fee                                                                                                                                                   | N/A             | (Base Charge plus Fee per Acre)    |  |
| ertify that I own the property described in this application or I am authorized by the owner(s) file this application on their behalf.                          |                 |                                    |  |
| y.                                                                                                                                                              |                 | Date 5-9-22.                       |  |
| Signature                                                                                                                                                       |                 |                                    |  |
| 1. Charles Hendon Jr                                                                                                                                            | · ·             |                                    |  |
| Printed Name                                                                                                                                                    |                 |                                    |  |