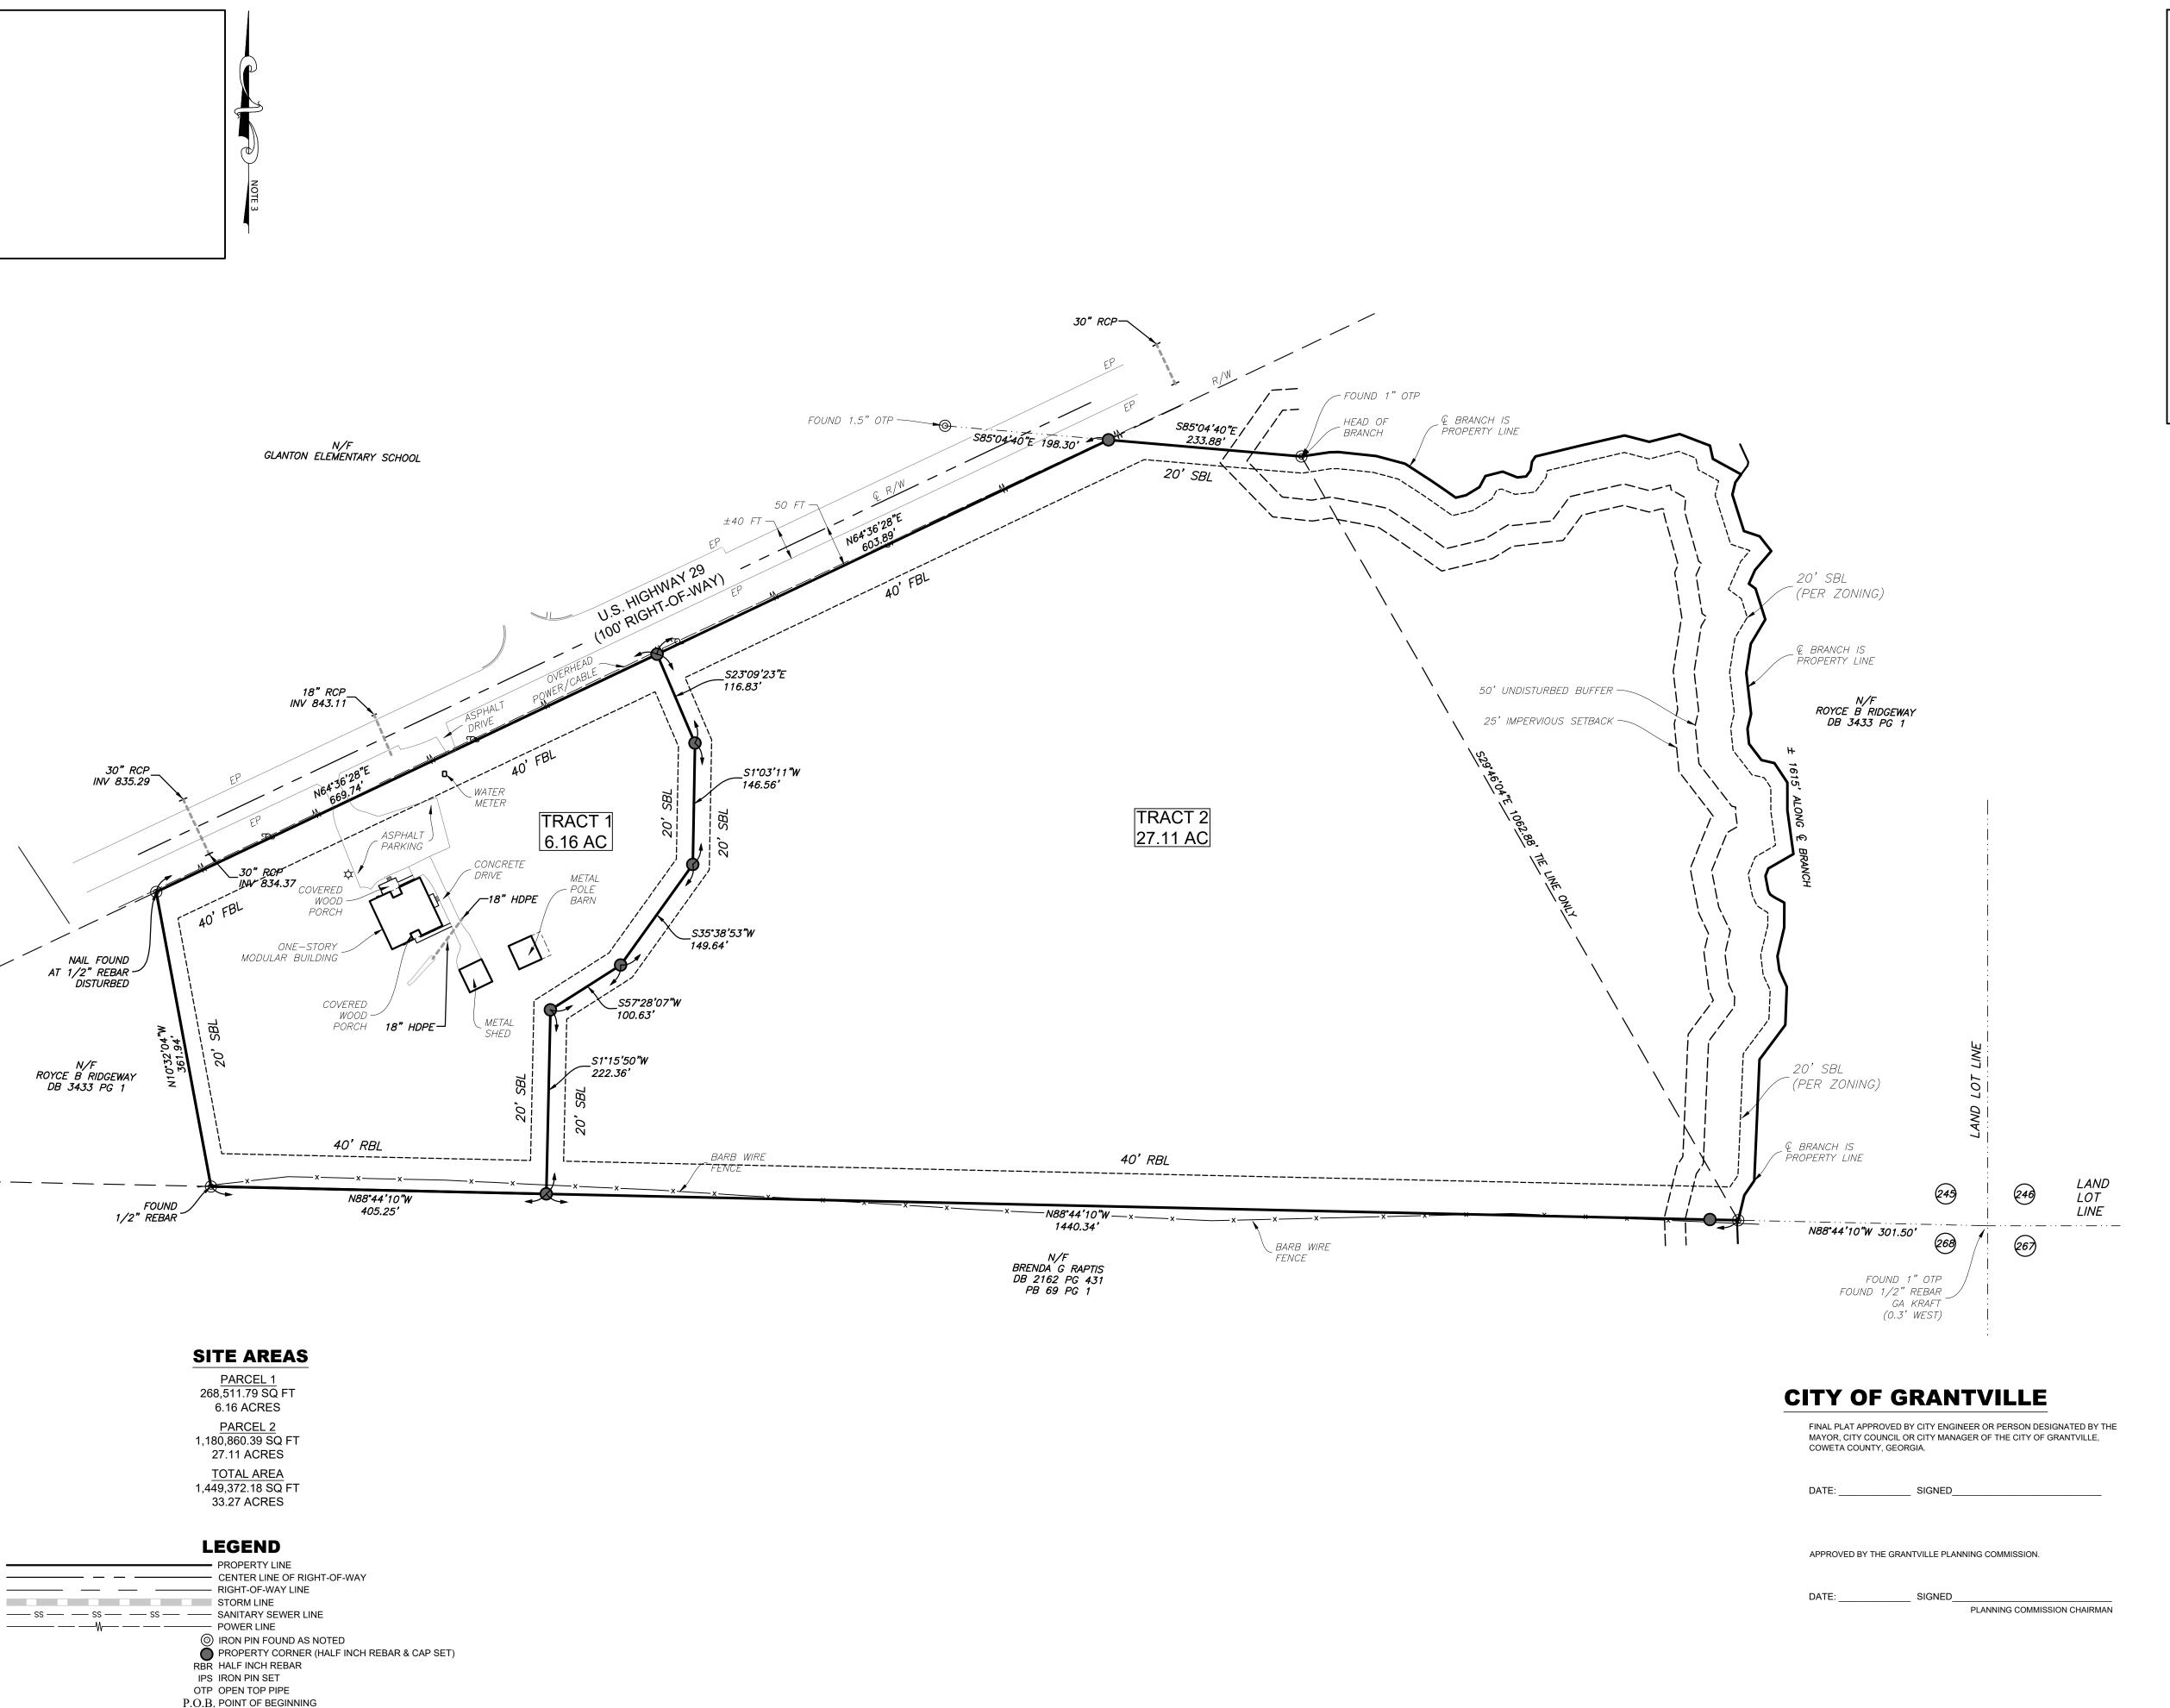

### Final Plat for Minor Subdivision for Parcel G06 0001 005A (33.27 Acres)

An application for a minor subdivision of the Parcel G06 0001 005A was submitted by the property owner. The property will be subdivided into two tracts Tract 1 (6.16 Acres) and Tract 2 (27.11 Acres). A mushroom farm is being proposed on the Tract 2 portion of the property.

| OWNER | DATE |
|-------|------|
|       |      |
|       |      |
| -     |      |
| OWNER | DATE |
|       |      |

. rC MATLAI 0001 AY 29 GA ₽¥

SHEET NO. 1 of 1

THE PURPOSE OF THIS PLAT IS TO SUBDIVIDE TAX PARCEL G06 0001 005A INTO TWO TRACTS