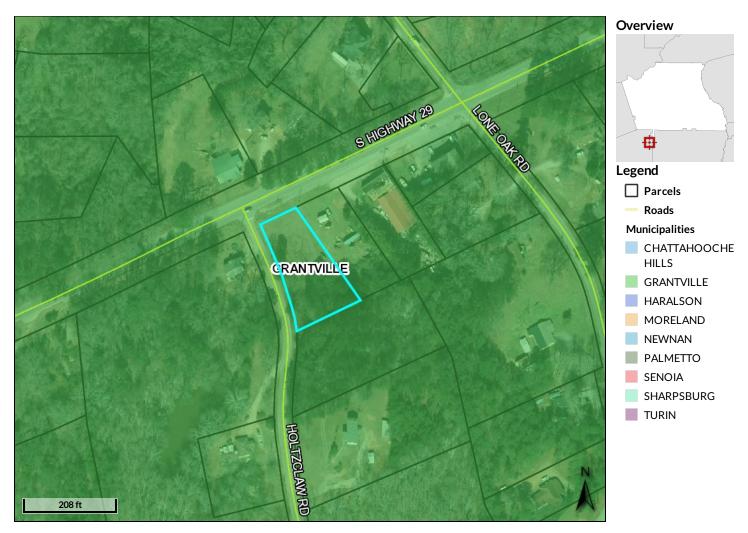

### **NEW BUSINESS**

Rezoning Application for Parcels G06-0002-008 – Holtzclaw Road at US Hwy 29, (0.73 Acres)

- Current Zoning R20 Single Family Residential
- Current Land Use Undeveloped
- Requested zoning district in Grantville General Commercial (GC)
- Conceptual Site Plan exhibit prepared by Contineo Group

| 1.  | Name of Property Owner / Applicant: Hendon Properties / c.o. Mark Tiller                                                                                                                                                                                                                                                                                                                                             |
|-----|----------------------------------------------------------------------------------------------------------------------------------------------------------------------------------------------------------------------------------------------------------------------------------------------------------------------------------------------------------------------------------------------------------------------|
| 2.  | Applicant Address: 3445 Peachtree Road NE, Suite 465, Atlanta GA 30326                                                                                                                                                                                                                                                                                                                                               |
|     |                                                                                                                                                                                                                                                                                                                                                                                                                      |
| 3.  | Telephone No. (Day) 404.262.7400 Telephone No. (Evening) 404.271.0243                                                                                                                                                                                                                                                                                                                                                |
| 4.  | Email address of Applicant: mtiller@hendonproperties.com                                                                                                                                                                                                                                                                                                                                                             |
| 5.  | Address of Property: US Highway 29, Grantville GA 30220, no address currently designated                                                                                                                                                                                                                                                                                                                             |
| 6.  | Provide exact information to locate the property for which you propose a change:  Tax District Grantville 04 (District 04), Tax Map Number G06  Parcel Number G06 0002 007, Area of subject property: 0.73 (Acres)                                                                                                                                                                                                   |
| 7.  | Current zoning district of the property: (Check One)                                                                                                                                                                                                                                                                                                                                                                 |
|     | <ul> <li>() Rural Development (RD)</li> <li>(X) Single Family Residential (R20)</li> <li>() Multi-family Residential (R-6)</li> <li>() Neighborhood Unit Plan (NUP)</li> <li>() Parks &amp; Recreation (PR)</li> <li>() Commercial Residential (CR)</li> <li>() Office &amp; Institutional (OI)</li> <li>() General Commercial (GC)</li> <li>() Light Industrial (LM)</li> <li>() General Industrial (GI)</li> </ul> |
| 8.  | What new zoning district do you propose for this property? General Commercial (GC)                                                                                                                                                                                                                                                                                                                                   |
|     | (Under item 13 explain your reason(s) for your rezoning request.)                                                                                                                                                                                                                                                                                                                                                    |
| 9.  | Do you own all of the subject property proposed for this zoning change?  ( ) Yes (X) No (If no, then each property owner must sign an individual application.)                                                                                                                                                                                                                                                       |
| 10. | Is the property subject to the Historic Preservation Overlay District?  ( ) Yes (X) No                                                                                                                                                                                                                                                                                                                               |
| 11. | List the present use of property and any structures existing on the property.                                                                                                                                                                                                                                                                                                                                        |