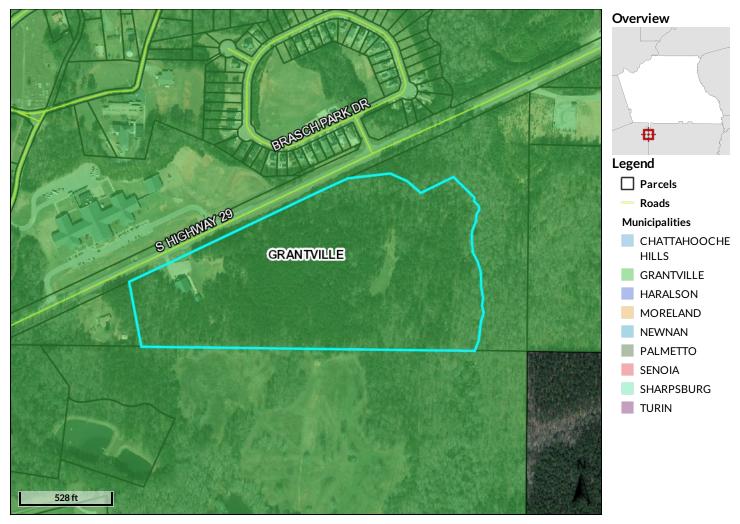

### Final Plat for Minor Subdivision for Parcel G06 0001 005A (33.27 Acres)

An application for a minor subdivision of the Parcel G06 0001 005A was submitted by the property owner. The property will be subdivided into two tracts Tract 1 (6.16 Acres) and Tract 2 (27.11 Acres). A mushroom farm is being proposed on the Tract 2 portion of the property.