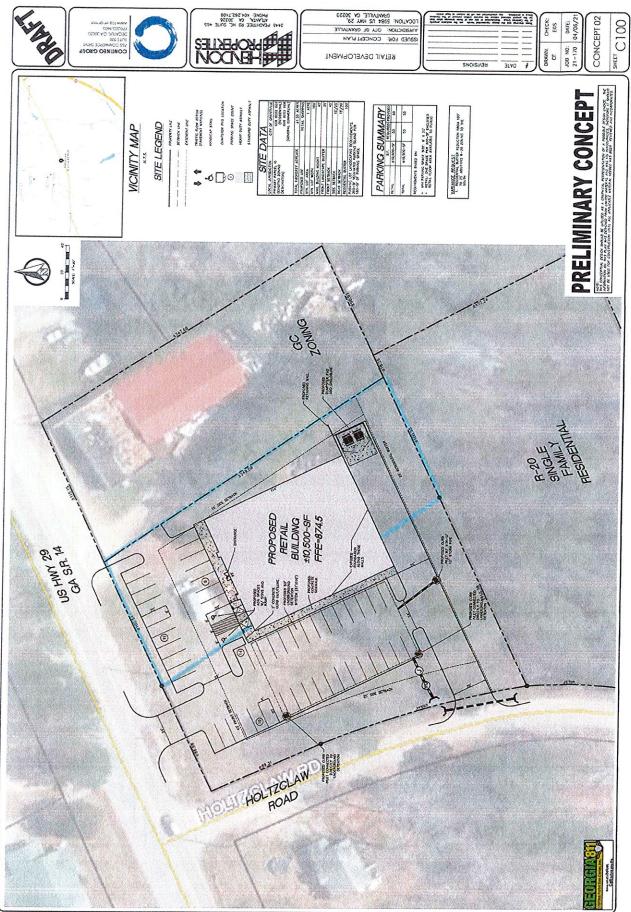

### **NEW BUSINESS**

Rezoning Application for Parcels G06-0002-008 – Holtzclaw Road at US Hwy 29, (0.73 Acres)

- Current Zoning R20 Single Family Residential
- Current Land Use Undeveloped
- Requested zoning district in Grantville General Commercial (GC)
- Conceptual Site Plan exhibit prepared by Contineo Group

| Property is currently undeveloped and unused.                                                                                                                   |                 |                                    |  |
|-----------------------------------------------------------------------------------------------------------------------------------------------------------------|-----------------|------------------------------------|--|
|                                                                                                                                                                 |                 |                                    |  |
| 12. Intent of Rezoning: (Detaile                                                                                                                                |                 |                                    |  |
| (Attach separate sheets as necessary. Indicate if additional pages are attached.)  Property will be consolidated with adjacent tract, which is already zoned GC |                 |                                    |  |
|                                                                                                                                                                 |                 |                                    |  |
|                                                                                                                                                                 |                 | ding, with associated parking.     |  |
| a buffer reduction will also be required to reduce the residential buffer from 100' to 25' in order to accommodate the detention pond.                          |                 |                                    |  |
|                                                                                                                                                                 |                 | rty acreage to be paid in advance. |  |
| Rezoning Application Fee l                                                                                                                                      |                 | rty acreage to be paid in advance. |  |
| Property Size (Acres)                                                                                                                                           | 1.27            |                                    |  |
| Rezoning Fee / Ac                                                                                                                                               | \$200 / Ac      |                                    |  |
| <b>Total Rezoning Fee</b>                                                                                                                                       | \$254.00        | (Maximum Fee \$10,000)             |  |
| 14. Does the proposed property use require Development of Regional Impact (DRI)<br>Approval?                                                                    |                 |                                    |  |
| ( ) Yes (X) No                                                                                                                                                  |                 |                                    |  |
| 15. Fee for DRI Application based on property acreage to be paid in advance. This fee is in addition to Rezoning Application Fees.                              |                 |                                    |  |
| Development of Regional In                                                                                                                                      | mpact (DRI) Fee | Determination:                     |  |
| Base Charge                                                                                                                                                     | \$3,000.00      |                                    |  |
| Property Size (Acres)                                                                                                                                           | N/A             |                                    |  |
| DRI Application Fee / Ac                                                                                                                                        | \$20.00 / Ac    |                                    |  |
| Total DRI Fee                                                                                                                                                   | N/A             | (Base Charge plus Fee per Acre)    |  |
| ertify that I own the property described in this application or I am authorized by the owner(s) file this application on their behalf.                          |                 |                                    |  |
| y.                                                                                                                                                              |                 | Date 5-9-22.                       |  |
| Signature                                                                                                                                                       |                 |                                    |  |
| 1. Charles Hendon Jr                                                                                                                                            | · ·             |                                    |  |
| Printed Name                                                                                                                                                    |                 |                                    |  |