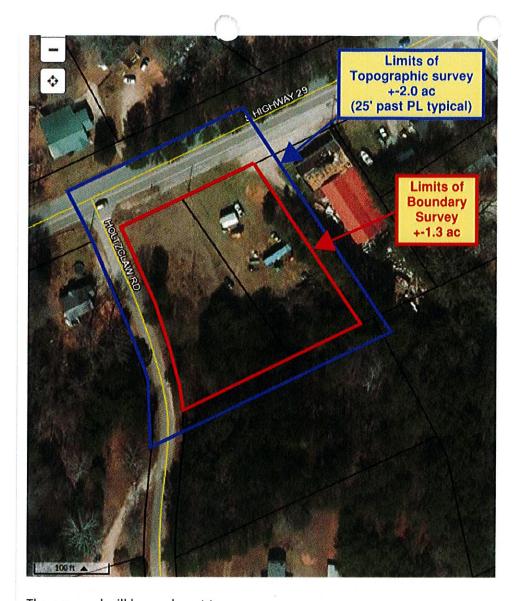

### **NEW BUSINESS**

Rezoning Application for Parcels G06-0002-008 – Holtzclaw Road at US Hwy 29, (0.73 Acres)

- Current Zoning R20 Single Family Residential
- Current Land Use Undeveloped
- Requested zoning district in Grantville General Commercial (GC)
- Conceptual Site Plan exhibit prepared by Contineo Group

| 1.  | Name of Property Owner / Applicant: Hendon Properties / c.o. Mark Tiller                                                                                                                                                                                                                                                                                                                                             |
|-----|----------------------------------------------------------------------------------------------------------------------------------------------------------------------------------------------------------------------------------------------------------------------------------------------------------------------------------------------------------------------------------------------------------------------|
| 2.  | Applicant Address: 3445 Peachtree Road NE, Suite 465, Atlanta GA 30326                                                                                                                                                                                                                                                                                                                                               |
|     |                                                                                                                                                                                                                                                                                                                                                                                                                      |
| 3.  | Telephone No. (Day) 404.262.7400 Telephone No. (Evening) 404.271.0243                                                                                                                                                                                                                                                                                                                                                |
| 4.  | Email address of Applicant: mtiller@hendonproperties.com                                                                                                                                                                                                                                                                                                                                                             |
| 5.  | Address of Property: US Highway 29, Grantville GA 30220, no address currently designated                                                                                                                                                                                                                                                                                                                             |
| 6.  | Provide exact information to locate the property for which you propose a change:  Tax District Grantville 04 (District 04), Tax Map Number G06  Parcel Number G06 0002 007, Area of subject property: 0.73 (Acres)                                                                                                                                                                                                   |
| 7.  | Current zoning district of the property: (Check One)                                                                                                                                                                                                                                                                                                                                                                 |
|     | <ul> <li>() Rural Development (RD)</li> <li>(X) Single Family Residential (R20)</li> <li>() Multi-family Residential (R-6)</li> <li>() Neighborhood Unit Plan (NUP)</li> <li>() Parks &amp; Recreation (PR)</li> <li>() Commercial Residential (CR)</li> <li>() Office &amp; Institutional (OI)</li> <li>() General Commercial (GC)</li> <li>() Light Industrial (LM)</li> <li>() General Industrial (GI)</li> </ul> |
| 8.  | What new zoning district do you propose for this property? General Commercial (GC)                                                                                                                                                                                                                                                                                                                                   |
|     | (Under item 13 explain your reason(s) for your rezoning request.)                                                                                                                                                                                                                                                                                                                                                    |
| 9.  | Do you own all of the subject property proposed for this zoning change?  ( ) Yes (X) No (If no, then each property owner must sign an individual application.)                                                                                                                                                                                                                                                       |
| 10. | Is the property subject to the Historic Preservation Overlay District?  ( ) Yes (X) No                                                                                                                                                                                                                                                                                                                               |
| 11. | List the present use of property and any structures existing on the property.                                                                                                                                                                                                                                                                                                                                        |

| Property is currently undeveloped and unused.                                                                                                                   |                 |                                    |  |
|-----------------------------------------------------------------------------------------------------------------------------------------------------------------|-----------------|------------------------------------|--|
|                                                                                                                                                                 |                 |                                    |  |
| 12. Intent of Rezoning: (Detaile                                                                                                                                |                 |                                    |  |
| (Attach separate sheets as necessary. Indicate if additional pages are attached.)  Property will be consolidated with adjacent tract, which is already zoned GC |                 |                                    |  |
|                                                                                                                                                                 |                 |                                    |  |
|                                                                                                                                                                 |                 | ding, with associated parking.     |  |
| a buffer reduction will also be required to reduce the residential buffer from 100' to 25' in order to accommodate the detention pond.                          |                 |                                    |  |
|                                                                                                                                                                 |                 | rty acreage to be paid in advance. |  |
| Rezoning Application Fee l                                                                                                                                      |                 | rty acreage to be paid in advance. |  |
| Property Size (Acres)                                                                                                                                           | 1.27            |                                    |  |
| Rezoning Fee / Ac                                                                                                                                               | \$200 / Ac      |                                    |  |
| <b>Total Rezoning Fee</b>                                                                                                                                       | \$254.00        | (Maximum Fee \$10,000)             |  |
| 14. Does the proposed property use require Development of Regional Impact (DRI)<br>Approval?                                                                    |                 |                                    |  |
| ( ) Yes (X) No                                                                                                                                                  |                 |                                    |  |
| 15. Fee for DRI Application based on property acreage to be paid in advance. This fee is in addition to Rezoning Application Fees.                              |                 |                                    |  |
| Development of Regional In                                                                                                                                      | mpact (DRI) Fee | Determination:                     |  |
| Base Charge                                                                                                                                                     | \$3,000.00      |                                    |  |
| Property Size (Acres)                                                                                                                                           | N/A             |                                    |  |
| DRI Application Fee / Ac                                                                                                                                        | \$20.00 / Ac    |                                    |  |
| Total DRI Fee                                                                                                                                                   | N/A             | (Base Charge plus Fee per Acre)    |  |
| ertify that I own the property described in this application or I am authorized by the owner(s) file this application on their behalf.                          |                 |                                    |  |
| y.                                                                                                                                                              |                 | Date 5-9-22.                       |  |
| Signature                                                                                                                                                       |                 |                                    |  |
| 1. Charles Hendon Jr                                                                                                                                            | · ·             |                                    |  |
| Printed Name                                                                                                                                                    |                 |                                    |  |