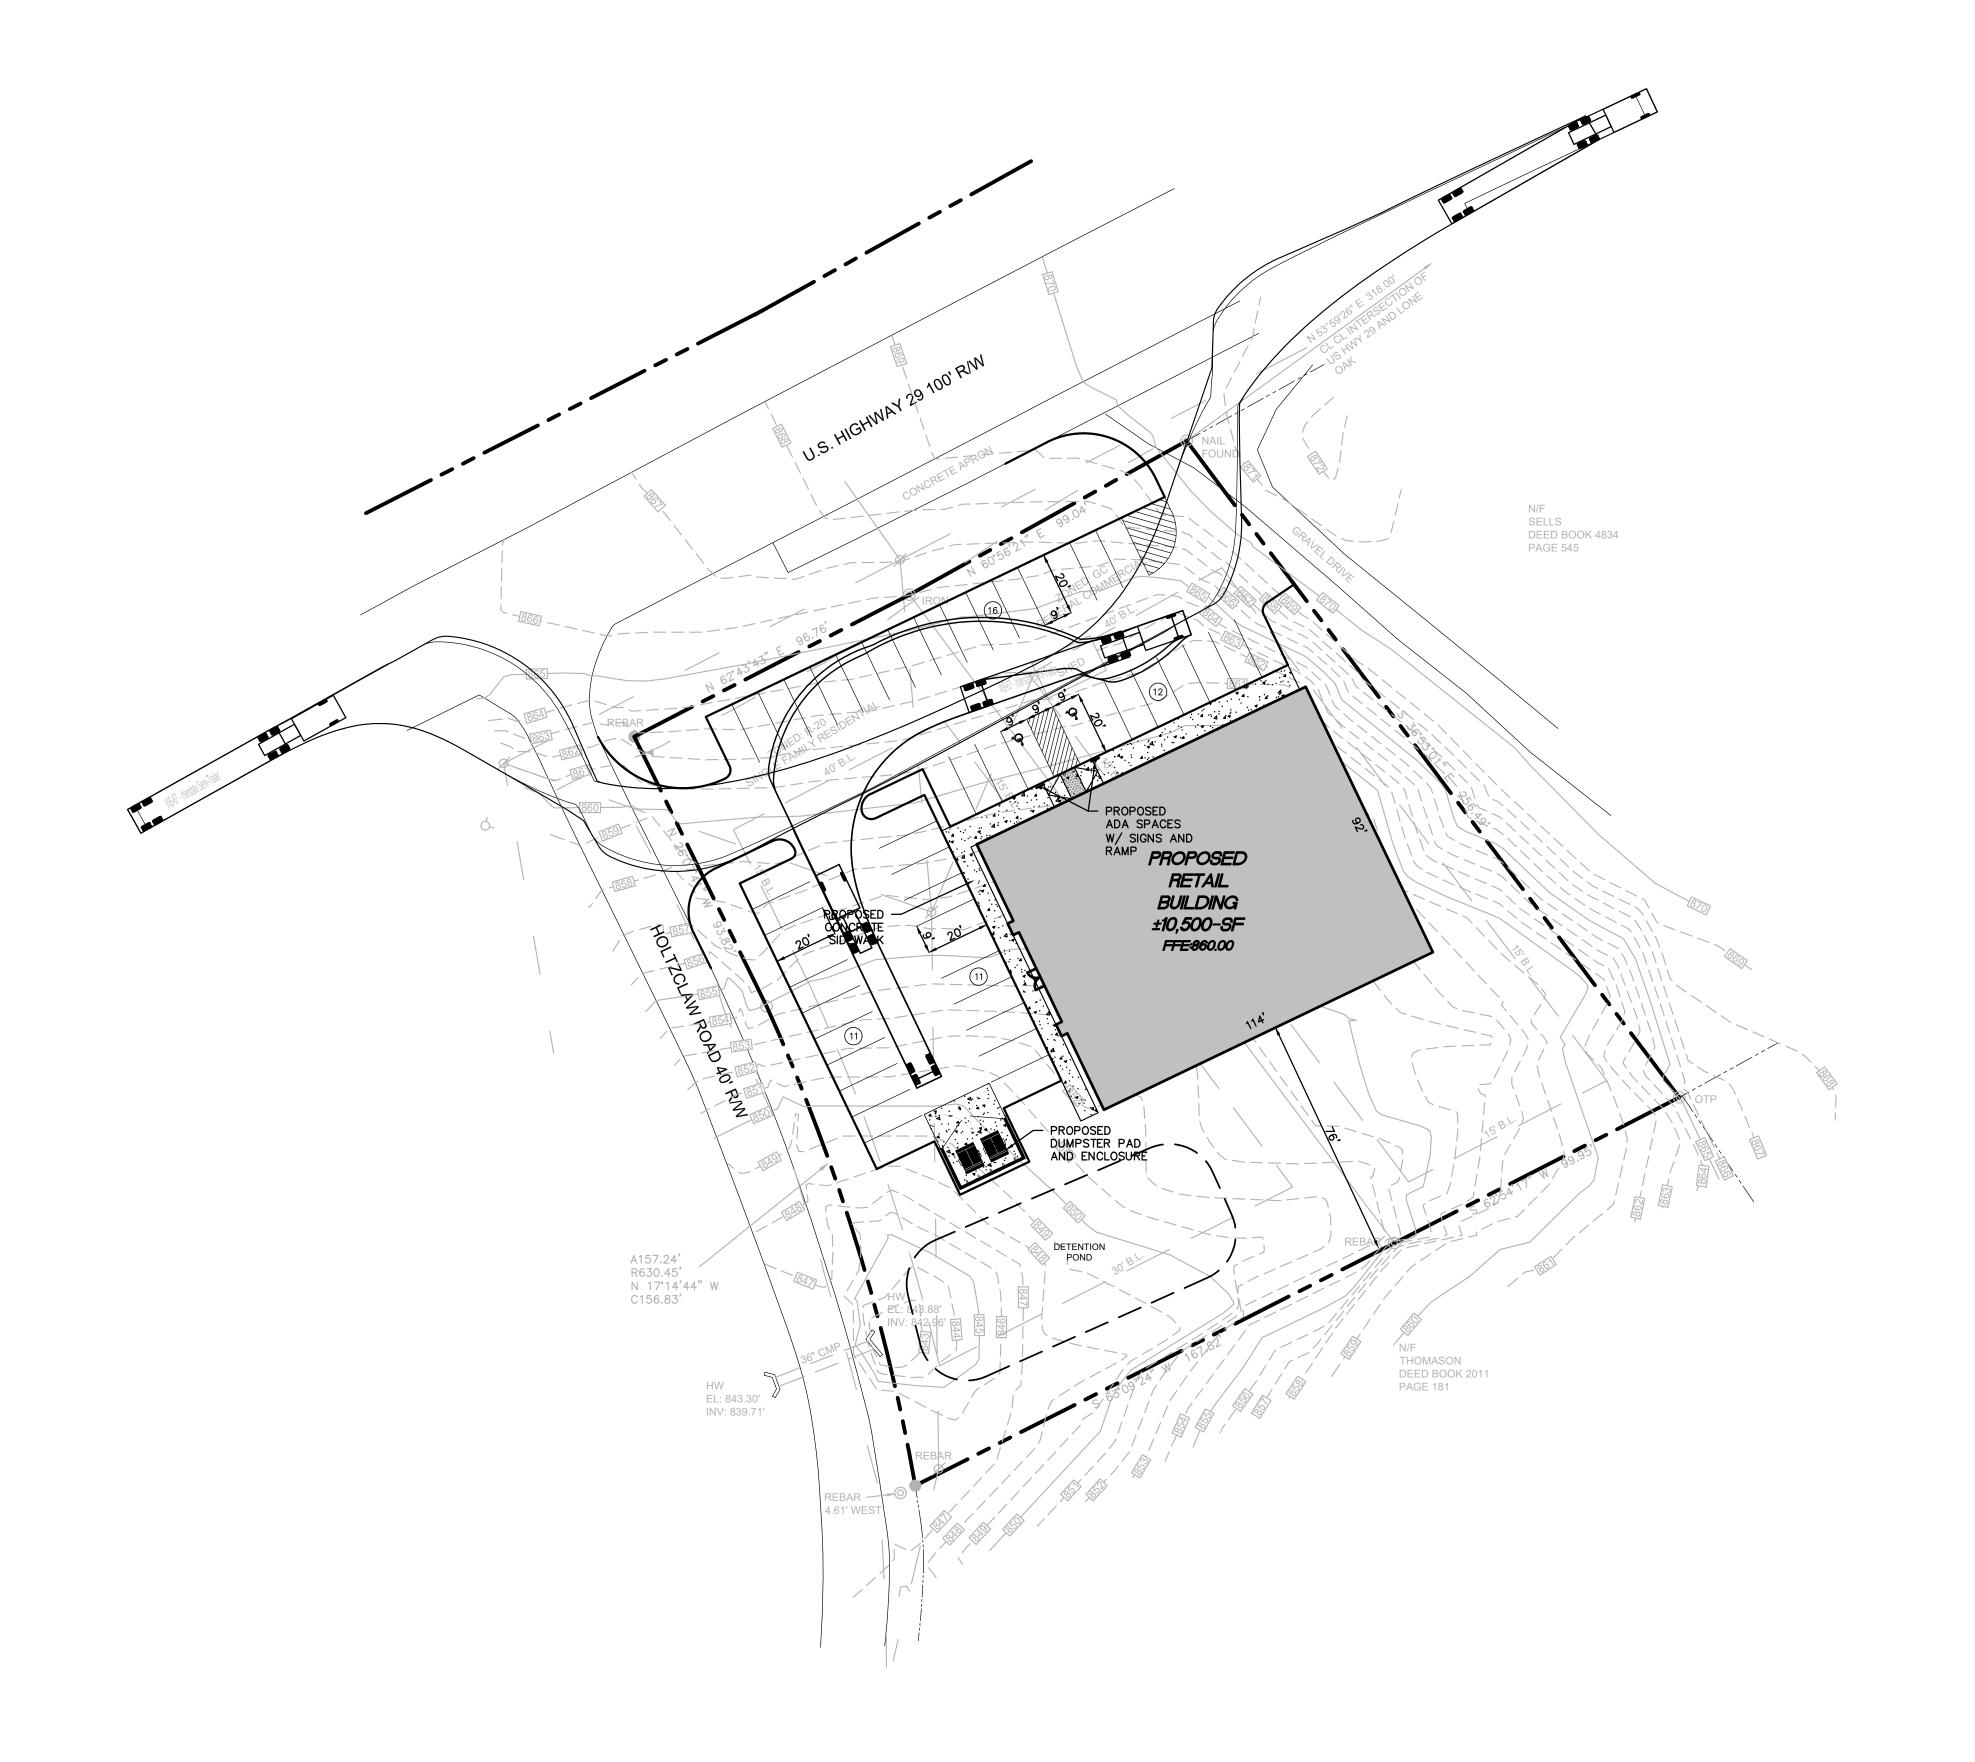

### **NEW BUSINESS**

Rezoning Application for Parcels G06-0002-008 – Holtzclaw Road at US Hwy 29, (0.73 Acres)

- Current Zoning R20 Single Family Residential
- Current Land Use Undeveloped
- Requested zoning district in Grantville General Commercial (GC)
- Conceptual Site Plan exhibit prepared by Contineo Group

| Property is currently undeveloped and unused.                                                                                                                   |                 |                                    |  |
|-----------------------------------------------------------------------------------------------------------------------------------------------------------------|-----------------|------------------------------------|--|
|                                                                                                                                                                 |                 |                                    |  |
| 12. Intent of Rezoning: (Detaile                                                                                                                                |                 |                                    |  |
| (Attach separate sheets as necessary. Indicate if additional pages are attached.)  Property will be consolidated with adjacent tract, which is already zoned GC |                 |                                    |  |
|                                                                                                                                                                 |                 |                                    |  |
|                                                                                                                                                                 |                 | ding, with associated parking.     |  |
| a buffer reduction will also be required to reduce the residential buffer from 100' to 25' in order to accommodate the detention pond.                          |                 |                                    |  |
|                                                                                                                                                                 |                 | rty acreage to be paid in advance. |  |
| Rezoning Application Fee l                                                                                                                                      |                 | rty acreage to be paid in advance. |  |
| Property Size (Acres)                                                                                                                                           | 1.27            |                                    |  |
| Rezoning Fee / Ac                                                                                                                                               | \$200 / Ac      |                                    |  |
| <b>Total Rezoning Fee</b>                                                                                                                                       | \$254.00        | (Maximum Fee \$10,000)             |  |
| 14. Does the proposed property use require Development of Regional Impact (DRI)<br>Approval?                                                                    |                 |                                    |  |
| ( ) Yes (X) No                                                                                                                                                  |                 |                                    |  |
| 15. Fee for DRI Application based on property acreage to be paid in advance. This fee is in addition to Rezoning Application Fees.                              |                 |                                    |  |
| Development of Regional In                                                                                                                                      | mpact (DRI) Fee | Determination:                     |  |
| Base Charge                                                                                                                                                     | \$3,000.00      |                                    |  |
| Property Size (Acres)                                                                                                                                           | N/A             |                                    |  |
| DRI Application Fee / Ac                                                                                                                                        | \$20.00 / Ac    |                                    |  |
| Total DRI Fee                                                                                                                                                   | N/A             | (Base Charge plus Fee per Acre)    |  |
| ertify that I own the property described in this application or I am authorized by the owner(s) file this application on their behalf.                          |                 |                                    |  |
| y.                                                                                                                                                              |                 | Date 5-9-22.                       |  |
| Signature                                                                                                                                                       |                 |                                    |  |
| 1. Charles Hendon Jr                                                                                                                                            | · ·             |                                    |  |
| Printed Name                                                                                                                                                    |                 |                                    |  |