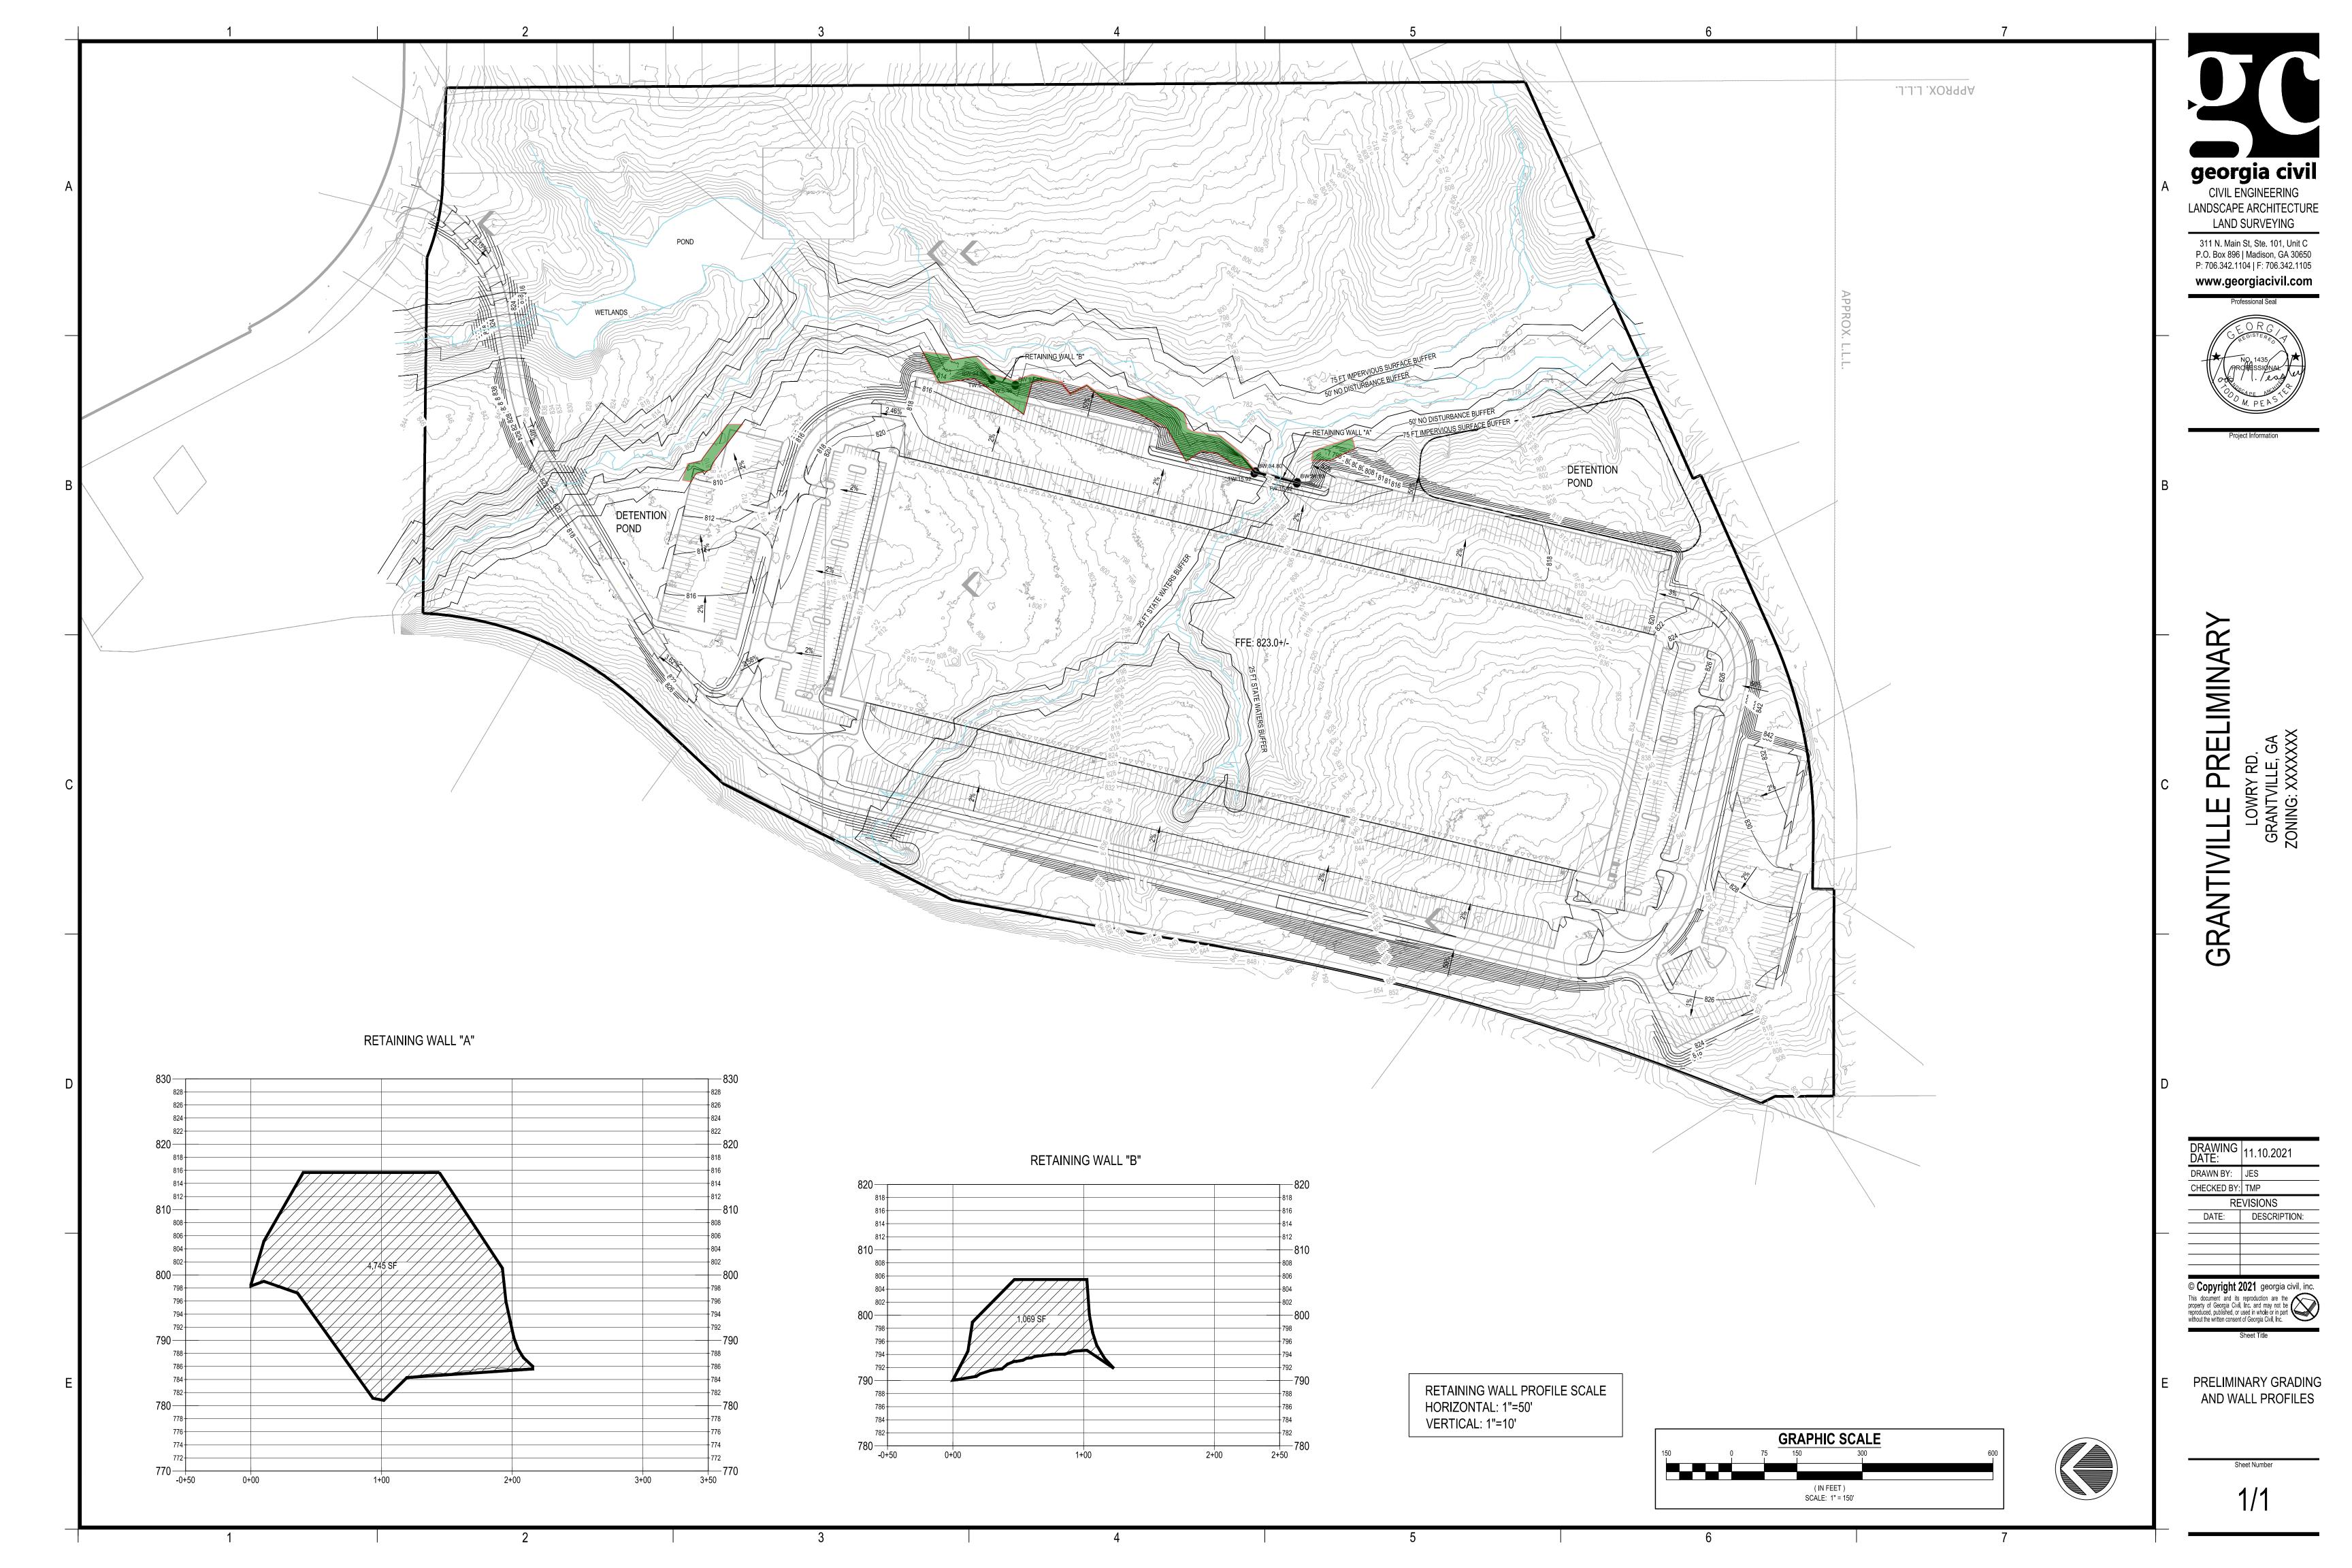

### **NEW BUSINESS**

Zoning for Coweta Parcel G08 2247 001 and G08 2247 011 (125.273 Acres) Annexation – 101 Lowery Road

- Current Zoning R20 Single Family Residential
- Current Land Use Undeveloped
- Requested zoning district in Grantville Light Industrial (LM)
- DRI Application review/approval is pending
- Site exhibit prepared by Georgia Civil

See attached site plan. We intend to develop the property with a Class A industrial facility that will be approximately 1,000,000 SF.

13. Fee for Rezoning Application based on property acreage to be paid in advance.

11. List the present use of property and any structures existing on the property.

10. Is the property subject to the Historic Preservation Overlay District?

() Yes (X) No

approx to develop the property (Attach separate sheets as necessary. Indicate if additional pages are attached.) be with a Class A Industrial Facility that will 12. Intent of Rezoning: (Detailed Description of Proposed Development) Intent See Attached Site Plan. 1,000,000 SF