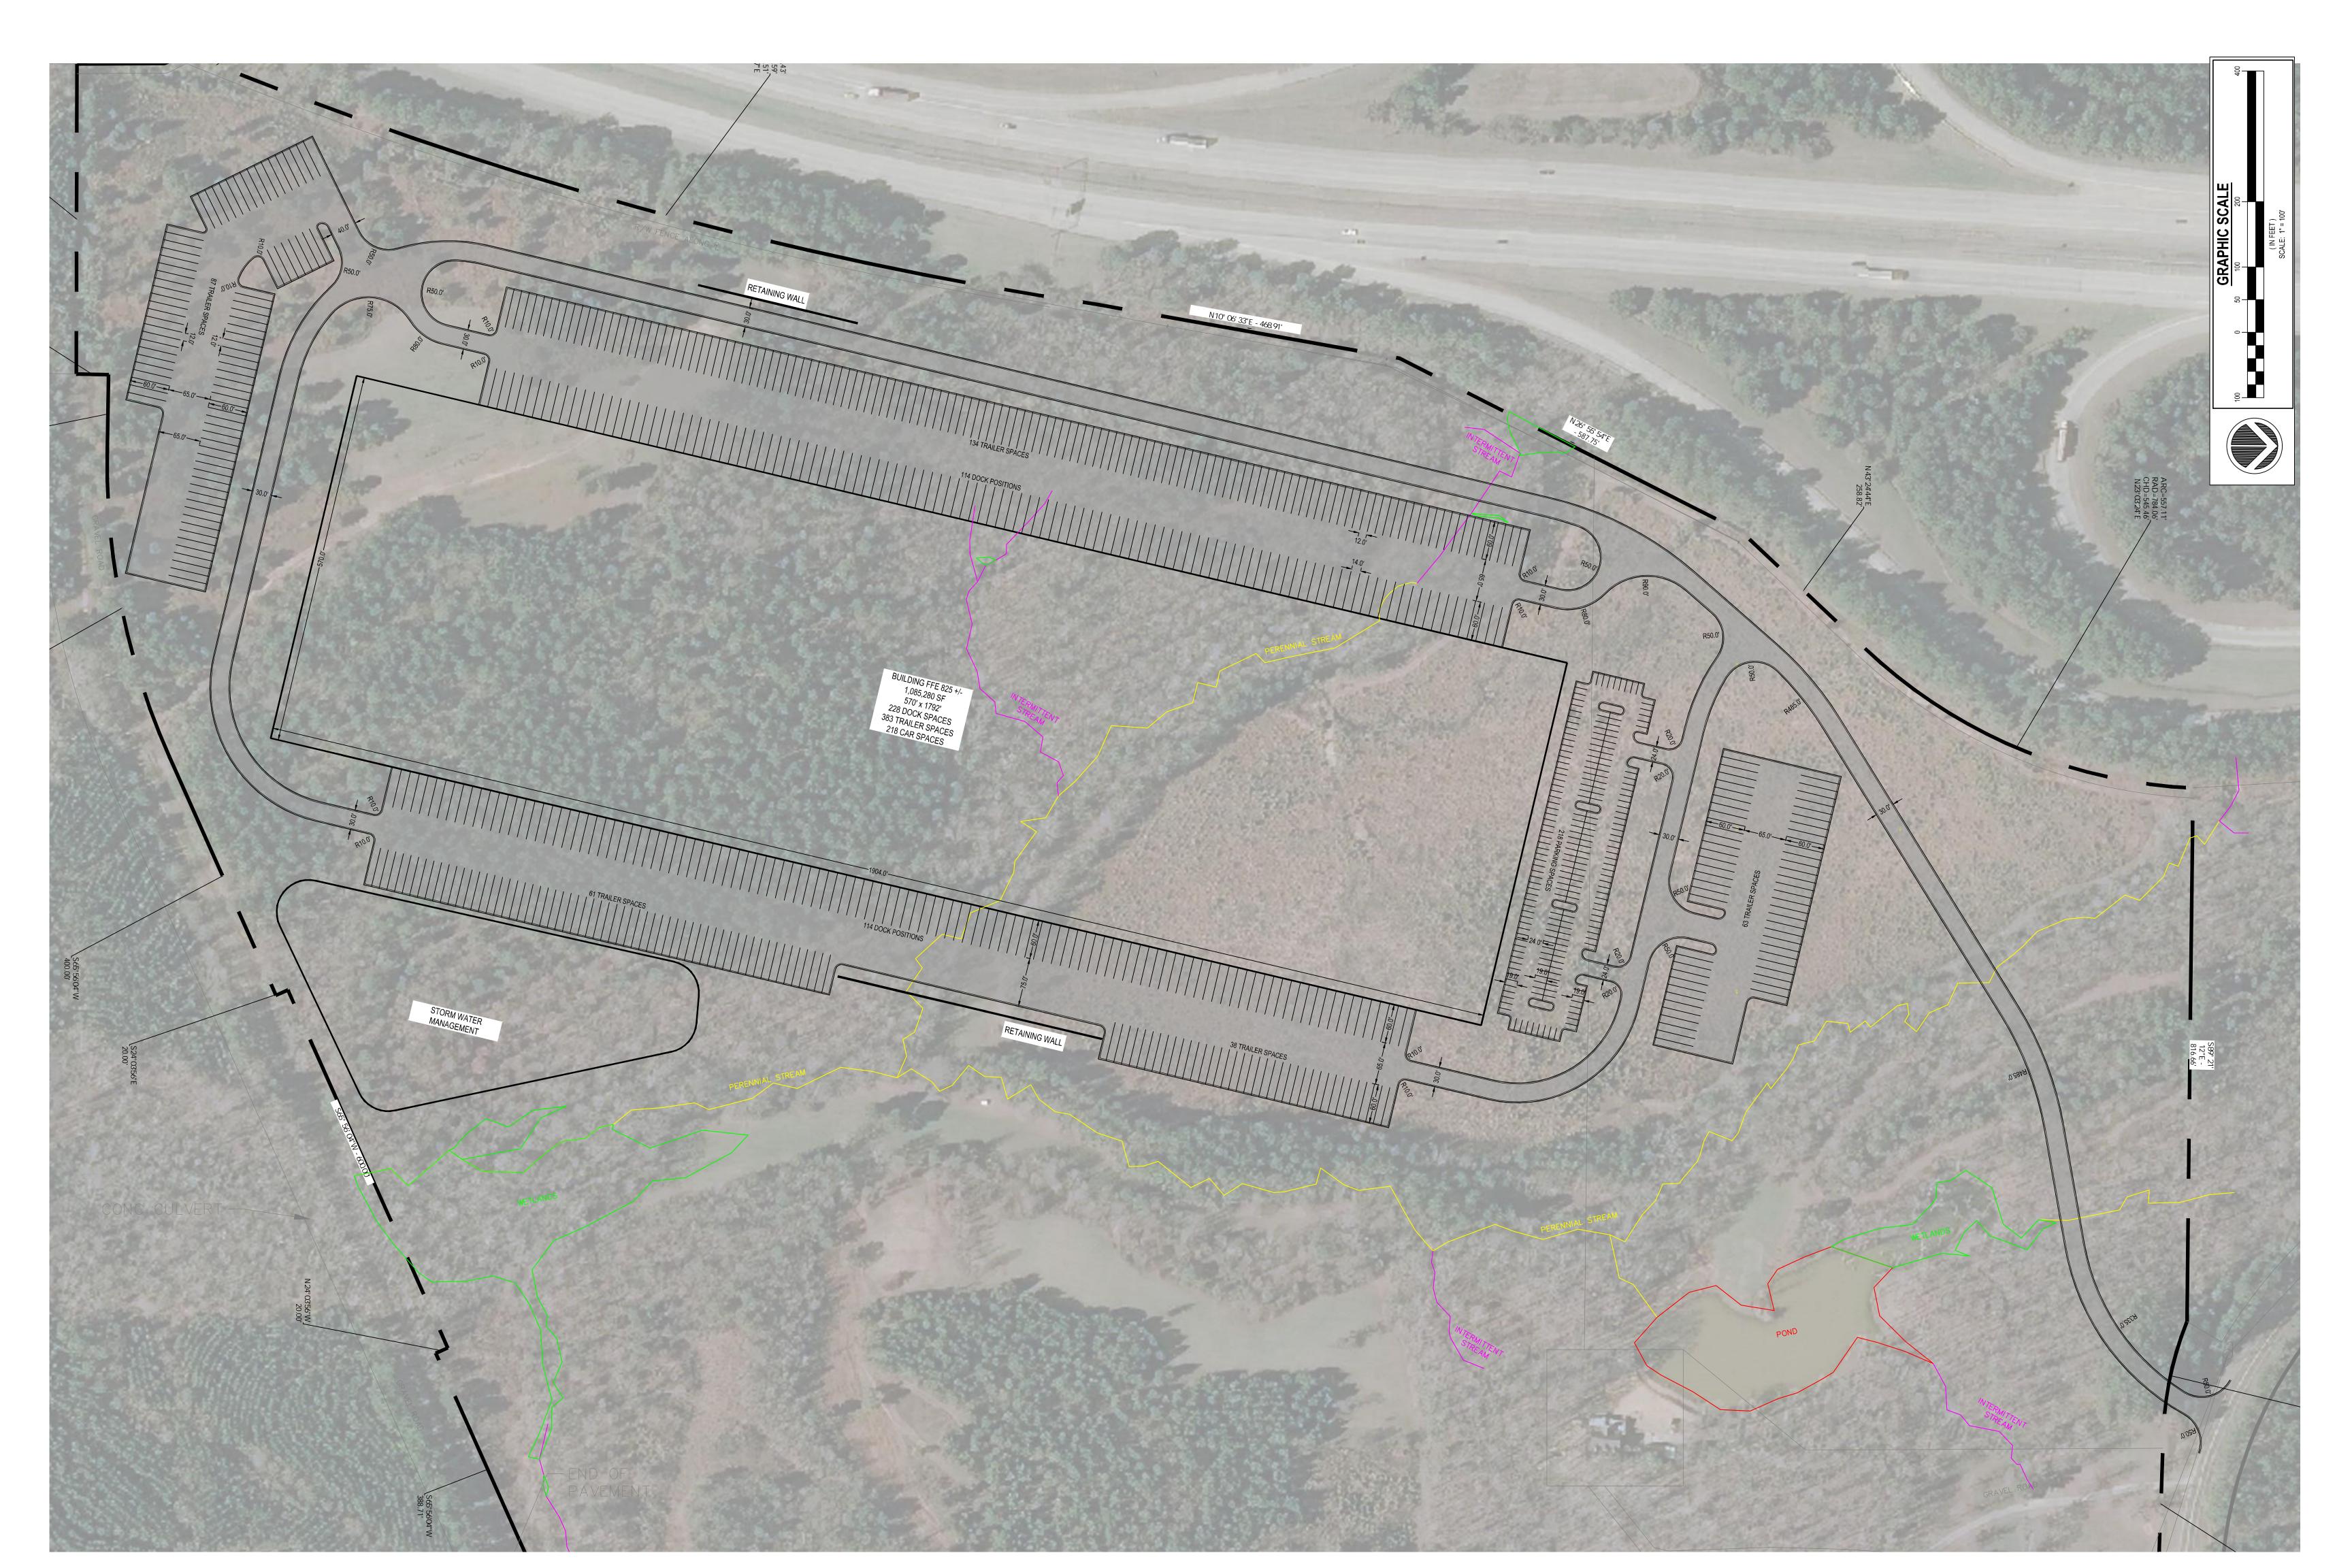

### **NEW BUSINESS**

Zoning for Coweta Parcel G08 2247 001 and G08 2247 011 (125.273 Acres) Annexation – 101 Lowery Road

- Current Zoning R20 Single Family Residential
- Current Land Use Undeveloped
- Requested zoning district in Grantville Light Industrial (LM)
- DRI Application review/approval is pending
- Site exhibit prepared by Georgia Civil

See attached site plan. We intend to develop the property with a Class A industrial facility that will be approximately 1,000,000 SF.

13. Fee for Rezoning Application based on property acreage to be paid in advance.

11. List the present use of property and any structures existing on the property.

10. Is the property subject to the Historic Preservation Overlay District?

() Yes (X) No

approx to develop the property (Attach separate sheets as necessary. Indicate if additional pages are attached.) be with a Class A Industrial Facility that will 12. Intent of Rezoning: (Detailed Description of Proposed Development) Intent See Attached Site Plan. 1,000,000 SF