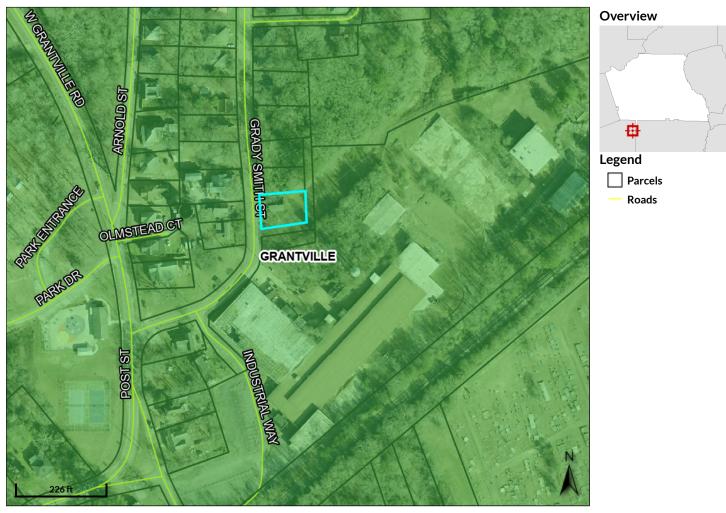

The rezoning application and supporting documents are attached hereto. The Applicant is requesting rezoning from R-20 Single Family Residential to R-6 Multi-family Residential. Information on the property is presented below.

- Applicant: Cornerstone Rentals. LLC, represented by Mr. Van Mottola
- Proposed Use: Conversion of a Single-Family home to a Duplex
- Location: 45 Grady Smith St
- Adjacent building uses: Single Family Residential to the North and West, undeveloped and GI to the South and East
- Current Zoning R-20 Single-Family Residential
- Proposed Zoning R-6 Multi-Family Residential
- Setbacks: Front 20', Side 15', Rear 20'
- Current Land Use single-family house